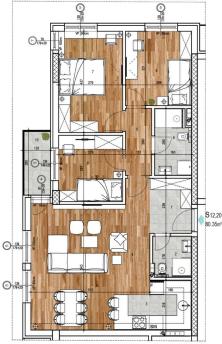

## Položaj stana

| red.br. | prostorija                          | podna obloga    | površina<br>m² |  |
|---------|-------------------------------------|-----------------|----------------|--|
| 1       | hodnik                              | ker.pločice     | 5.47           |  |
| 2       | kupatilo                            | ker.pločice     | 2.94           |  |
| 3       | kuhinja ker.pločice                 |                 | 6.23           |  |
| 4       | dnevni<br>boravak sa<br>trpezarijom |                 |                |  |
| 5       | degažman                            | parket          | 3.27           |  |
| 6       | kupatio                             | tio ker.pločice |                |  |
| 7       | spavaća soba                        | parket          | 12.08          |  |
| 8       | spavaća soba                        | parket          | 7.90           |  |
| 9       | spavaća soba                        | parket          | 9.15           |  |
| 10      | terasa                              | ker.pločice     | 3.36           |  |
| ukupno  |                                     |                 | 80.35          |  |

| HODNIK:         | 5.47m <sup>2</sup>  |
|-----------------|---------------------|
| KUPATILO:       | 2.94m <sup>2</sup>  |
| KUPATILO 2:     | 4.40m <sup>2</sup>  |
| KUHINJA:        | 6.23m <sup>2</sup>  |
| DN.SOBA SA TRP: | 25.55m <sup>2</sup> |
| TERASA:         | 3.36m <sup>2</sup>  |
| DEGAŽMAN:       | 3.27m <sup>2</sup>  |
| SPAVAĆA SOBA:   | 12.08m <sup>2</sup> |
| SPAVAĆA SOBA:   | 7.90m <sup>2</sup>  |
| SPAVAĆA SOBA:   | 9.15m <sup>2</sup>  |
| UKUPNO:         | 80.35m <sup>2</sup> |