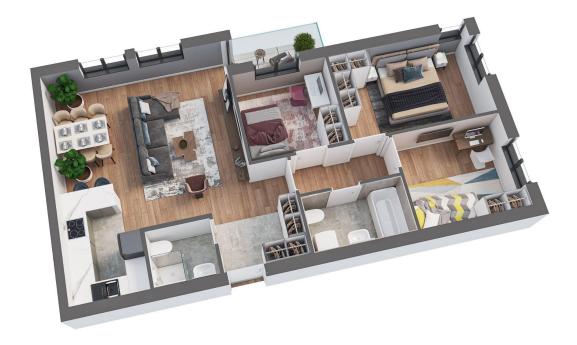

## Položaj stana

| red.br. | prostorija                          | podna obloga    | površina<br>m² |  |
|---------|-------------------------------------|-----------------|----------------|--|
| 1       | hodnik                              | ker.pločice     | 5.47           |  |
| 2       | kupatilo                            | ker.pločice     | 2.94           |  |
| 3       | kuhinja ker.pločice                 |                 | 6.23           |  |
| 4       | dnevni<br>boravak sa<br>trpezarijom |                 |                |  |
| 5       | degažman                            | parket          | 3.27           |  |
| 6       | kupatio                             | tio ker.pločice |                |  |
| 7       | spavaća soba                        | parket          | 12.08          |  |
| 8       | spavaća soba                        | parket          | 7.90           |  |
| 9       | spavaća soba                        | parket          | 9.15           |  |
| 10      | terasa                              | ker.pločice     | 3.36           |  |
| ukupno  |                                     |                 | 80.35          |  |

| HODNIK:         | 5.47m <sup>2</sup>  |
|-----------------|---------------------|
| KUPATILO:       | 2.94m <sup>2</sup>  |
| KUPATILO 2:     | 4.40m <sup>2</sup>  |
| KUHINJA:        | 6.23m <sup>2</sup>  |
| DN.SOBA SA TRP: | 25.55m <sup>2</sup> |
| TERASA:         | 3.36m <sup>2</sup>  |
| DEGAŽMAN:       | 3.27m <sup>2</sup>  |
| SPAVAĆA SOBA:   | 12.08m <sup>2</sup> |
| SPAVAĆA SOBA:   | 7.90m <sup>2</sup>  |
| SPAVAĆA SOBA:   | 9.15m <sup>2</sup>  |
| UKUPNO:         | 80.35m <sup>2</sup> |